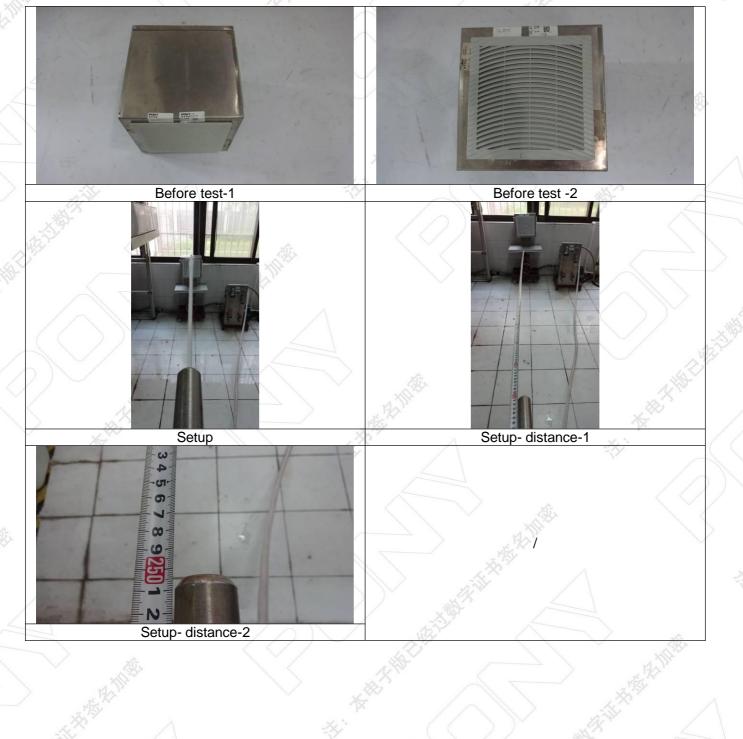

#### Appendix 1: The photo of Waterproof test

CHotline 400-819-5688 www.ponytest.com

 
 Beijing Lab:
 (010) 83055000

 Shanghai Lab:
 (021) 64851999
 Changchun Lab:
 (0431) 85150908
 Shijiazhuang Lab:
 (0311) 85376660
 Wuhan Lab:
 (027) 83997127

### **TEST CONDITION**

4.1 Waterproof IPX5 (Sample quantity: 1)

| Nozzle diameter                       | 6.3mm           |  |
|---------------------------------------|-----------------|--|
| Water flow rate                       | 12.5±0.625L/min |  |
| Distance from nozzle to shell surface | 2.5m            |  |
| Sample test one face, the te          | st time is 3min |  |